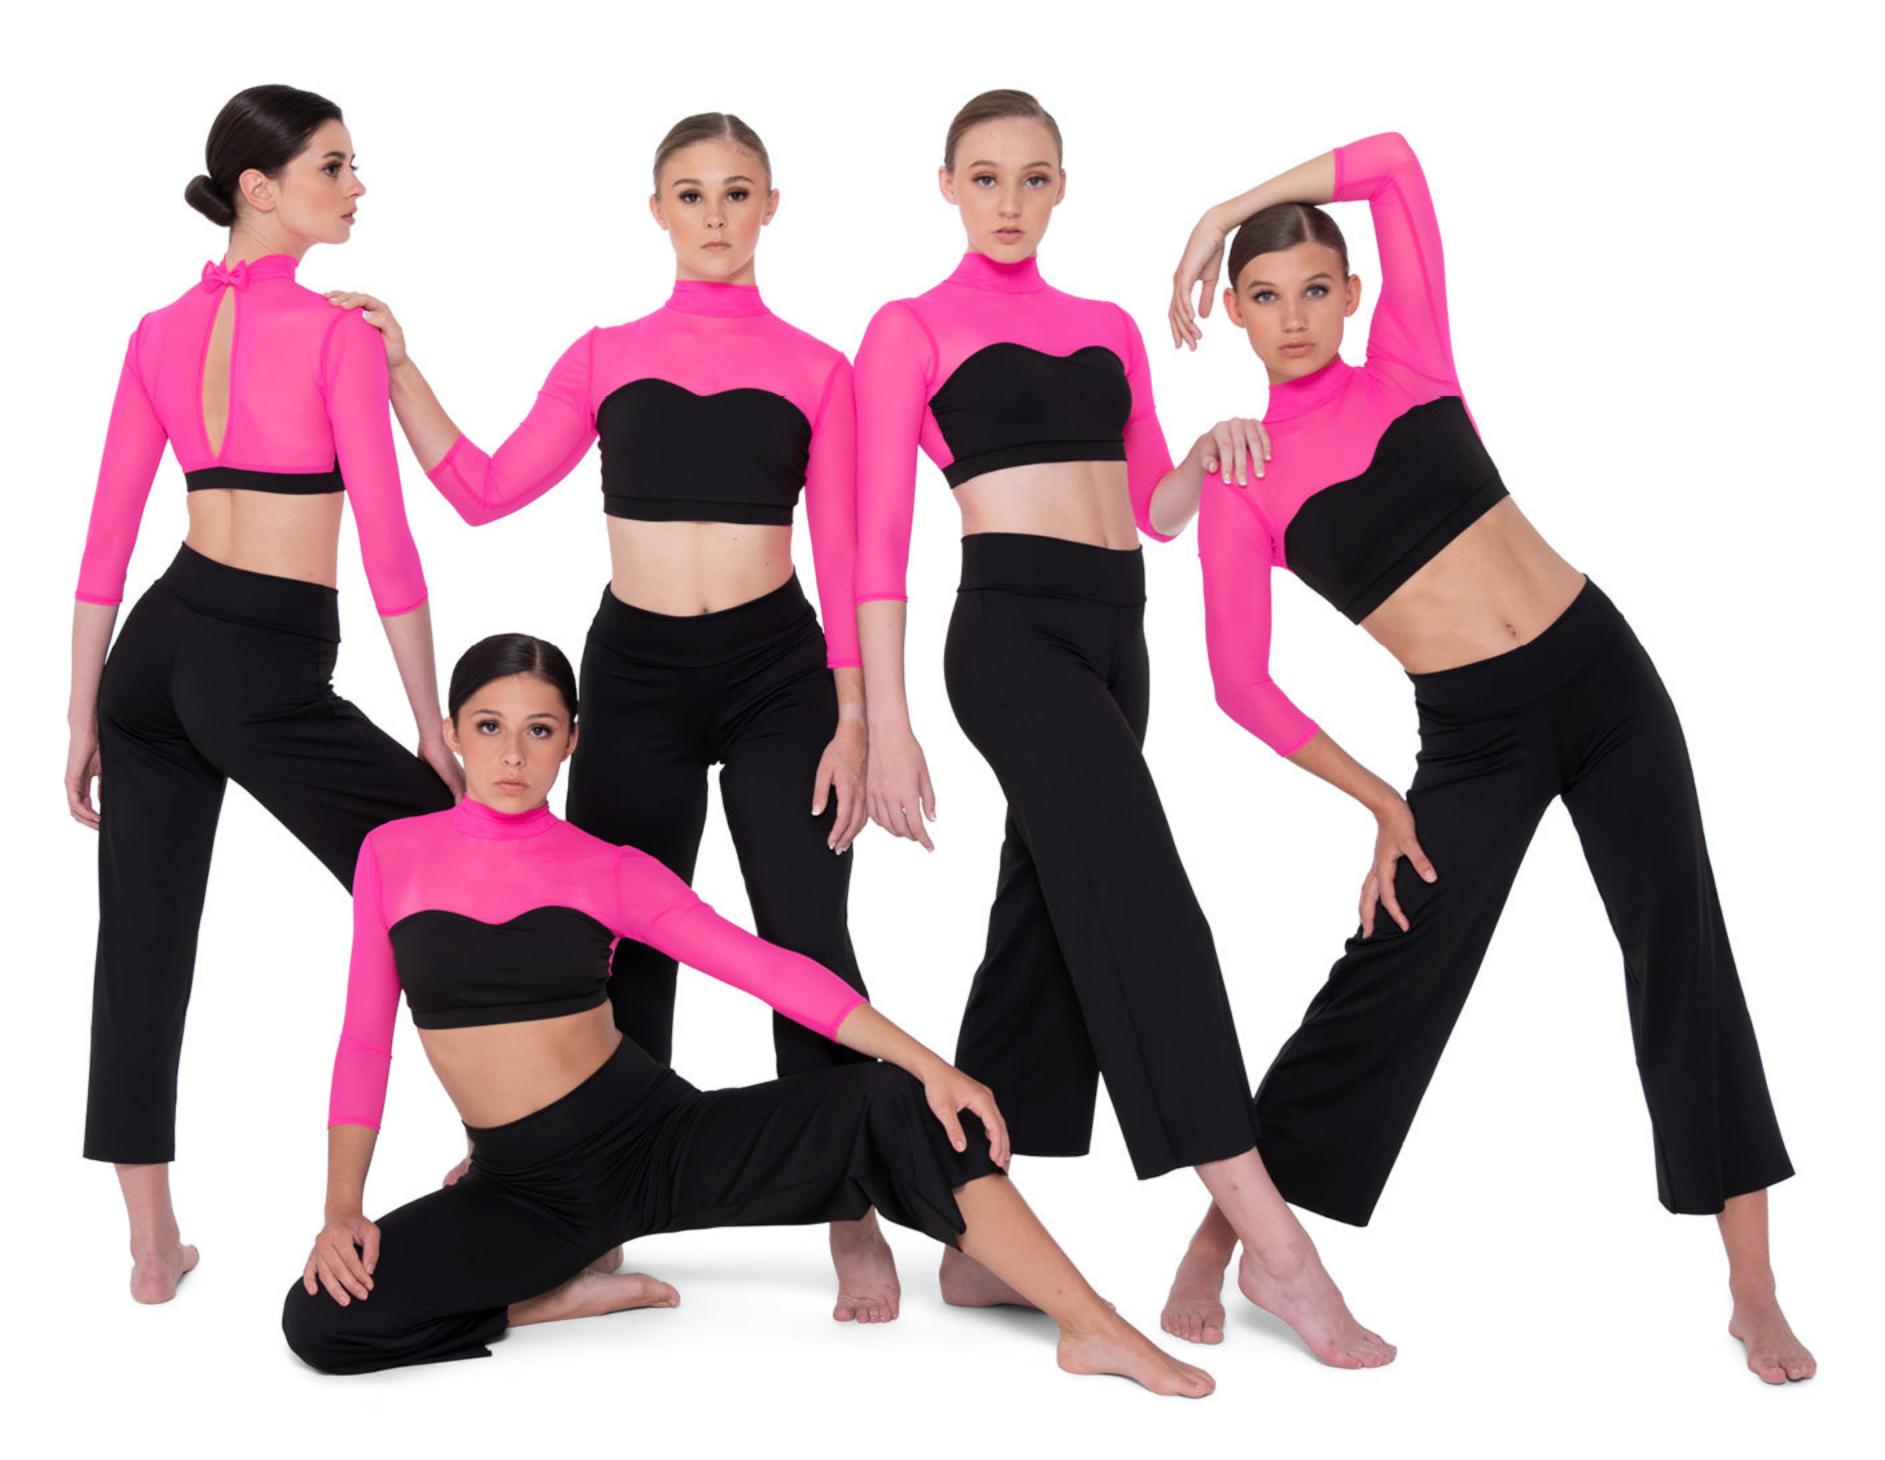

EVAN BODYSUIT 4619J IN CLASSIC BLUE JERSEY

GEMMA BODYSUIT 41219SM IN NEON PINK & BLACK SPANDEX & MESH

NEW! KINSLEY BODYSUIT 4720WPS IN WHITE STRETCH WOVEN AND NAVY PINSTRIPE

LILY ROMPER 7117J IN MOROCCAN JERSEY