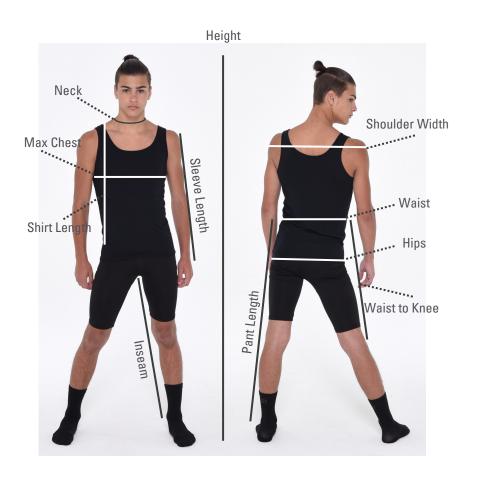

## HOW TO MEASURE YOUR GUYS

| MEASUREMENT (INCHES)                 | INSTRUCTIONS                                                                                                   |  |  |  |  |  |  |
|--------------------------------------|----------------------------------------------------------------------------------------------------------------|--|--|--|--|--|--|
| Height                               | Total height barefoot                                                                                          |  |  |  |  |  |  |
| Neck                                 | Measure around the neck with tape resting at the base of the neck                                              |  |  |  |  |  |  |
| Maximum Chest                        | Measure the widest part of the chest standing                                                                  |  |  |  |  |  |  |
| Shirt Length                         | Measure from the highest point of the shoulder to where the bottom of the shirt should finish                  |  |  |  |  |  |  |
| Shoulder Width                       | Measure the widest distance from the outside edge of the shoulder to the opposite outside edge of the shoulder |  |  |  |  |  |  |
| Sleeve Length                        | With the arm slightly bent, measure the point of the shoulder to where the sleeve should finish                |  |  |  |  |  |  |
| Waist                                | While standing, measure around the waist above the belly button                                                |  |  |  |  |  |  |
| Hips                                 | Measure around the widest area of the hips                                                                     |  |  |  |  |  |  |
| Inseam                               | Measure from the crotch along the inner leg to the ankle bone                                                  |  |  |  |  |  |  |
| Pant Length<br>(Waist to Ankle Bone) | Measure from the waist along the outside of the leg to the ankle bone                                          |  |  |  |  |  |  |
| Short Length<br>(Waist to Knee)      | Measure from the waist along the outside of the leg to the top of the knee                                     |  |  |  |  |  |  |